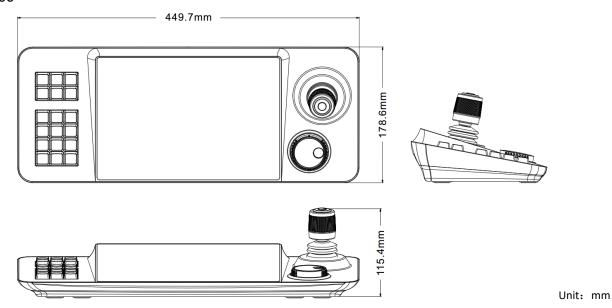

### **Dimensions**

#### KB2100

# **Specifications**

| Function                    | Parameter                                                 |
|-----------------------------|-----------------------------------------------------------|
| General                     |                                                           |
| Screen size                 | 10.1 inches                                               |
| Decoding format             | H.264/H.265                                               |
| Decoding capability         | 1*4K@25fps/4*1080@30fps/8*720P@30fps                      |
| Split screen                | 1/4/9 (supports simultaneous display of up to 8 channels) |
| Signal output               |                                                           |
| HDMI output resolution      | 1920x1080@60Hz                                            |
| Interface                   |                                                           |
| Serial interface            | 1 × RS-232 serial interface (DB9, reserved)               |
|                             | 1 × RS-485 serial interface (half-duplex, reserved)       |
| HDMI output                 | 1 × HDMI 1.3                                              |
| Network interface           | 1 × 10M/100M adaptive Ethernet interface (RJ45)           |
| Audio jack                  | 1 × standard 3.5mm audio jack (reserved)                  |
| Power interface             | DC 12V power interface                                    |
| Hardware                    |                                                           |
| Power consumption           | < 15W                                                     |
| Operating temperature       | -10℃ to 40℃                                               |
| Operating humidity          | 10% to 90% RH (non-condensing)                            |
| Storage temperature         | -40℃ to 60℃                                               |
| Dimensions (W × H × D) (mm) | 449.7 × 115.4 × 178.6                                     |
| Net weight                  | 1.4 kg                                                    |