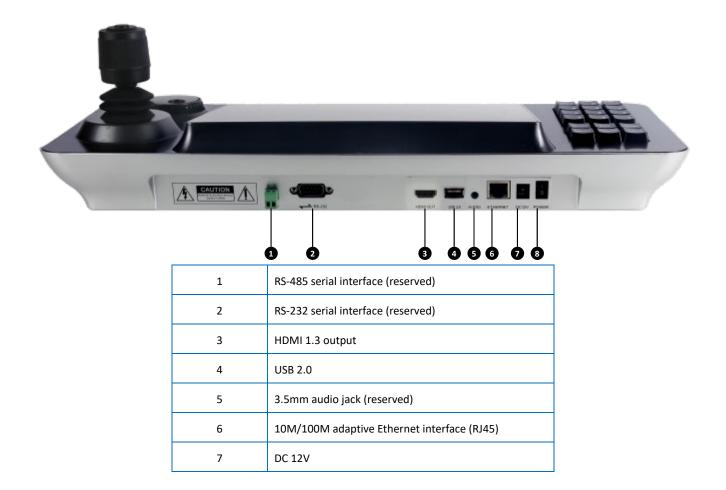

## **Rear Panel**

8 Power switch

# **Specifications**

| Function                    | Parameter                                                 |
|-----------------------------|-----------------------------------------------------------|
| General                     |                                                           |
| Screen size                 | 10.1 inches                                               |
| Decoding format             | H.264/H.265                                               |
| Decoding capability         | 1*4K@25fps/4*1080@30fps/8*720P@30fps                      |
| Split screen                | 1/4/9 (supports simultaneous display of up to 8 channels) |
| Signal output               |                                                           |
| HDMI output resolution      | 1920x1080@60Hz                                            |
| Interface                   |                                                           |
| Serial interface            | 1 × RS-232 serial interface (DB9, reserved)               |
|                             | 1 × RS-485 serial interface (half-duplex, reserved)       |
| HDMI output                 | 1 × HDMI 1.3                                              |
| Network interface           | 1 × 10M/100M adaptive Ethernet interface (RJ45)           |
| Audio jack                  | 1 × standard 3.5mm audio jack (reserved)                  |
| Power interface             | DC 12V power interface                                    |
| Hardware                    |                                                           |
| Power consumption           | < 15W                                                     |
| Operating temperature       | -10℃ to 40℃                                               |
| Operating humidity          | 10% to 90% RH (non-condensing)                            |
| Storage temperature         | -40℃ to 60℃                                               |
| Dimensions (W × H × D) (mm) | 449.7 × 115.4 × 178.6                                     |
| Net weight                  | 1.4 kg                                                    |