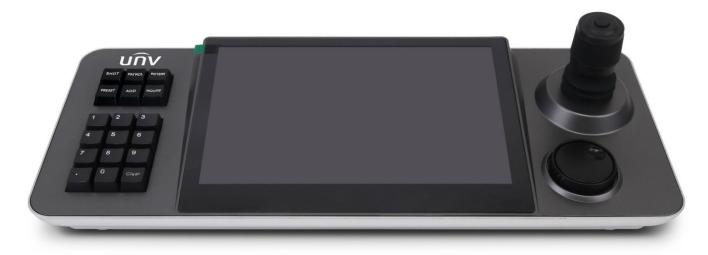

# **KB2100 Network Control Keyboard**

### **KB2100**

## **Key Features**

- 10.1" capacitive touch screen, 1280\*800 resolution.
- 4D joystick control.
- Supports image displaying on the touch screen or projecting to an HDMI-connected display device.
- Supports simultaneous displaying of 8 video channels.
- Supports connecting Uniview IPCs and NVRs via network.
- Supports a maximum of 5,000 channels.
- Supports H.264 and H.265.
- Capable of decoding 1\*4K, 4\*1080P, or 8\*720P videos.
- Supports PTZ control, including up/down/left/right movement, zoom/focus operations.
- Upgradeable via a USB drive.